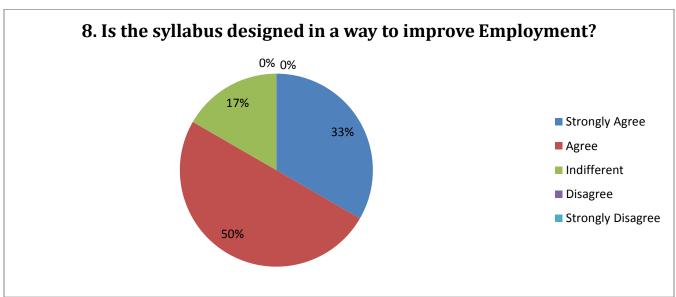

## **TEACHER FEEDBACK ANALYSIS 2020-21**

| Q.<br>No. | Academic Performance Evaluation Points                                                          | Strongly<br>Agree | Agree | Indifferent | Disagree | Strongly<br>Disagree |
|-----------|-------------------------------------------------------------------------------------------------|-------------------|-------|-------------|----------|----------------------|
| 1         | Syllabus is suitable to the course and need based.                                              | 07                | 05    | 00          | 00       | 00                   |
| 2         | The course/syllabus has good balance between theory and application or practical.               | 07                | 04    | 01          | 00       | 00                   |
| 3         | The learning objectives are clear and appropriate to the program                                | 05                | 07    | 00          | 00       | 00                   |
| 4         | The system followed by the university for the design and development of curriculum is effective | 03                | 09    | 00          | 00       | 00                   |
| 5         | The curriculum has focus on skill development.                                                  | 02                | 09    | 01          | 00       | 00                   |
| 6         | The curriculum has been updated from time to time.                                              | 03                | 08    | 01          | 00       | 00                   |
| 7         | Does the syllabus cover modern & advanced topics?                                               | 04                | 05    | 03          | 00       | 00                   |
| 8         | Is the syllabus designed in a way to improve Employment?                                        | 04                | 06    | 02          | 00       | 00                   |