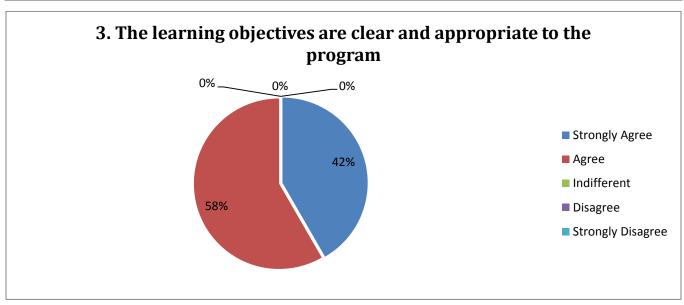

## **TEACHER FEEDBACK ANALYSIS 2020-21**

| Q.<br>No. | Academic Performance Evaluation Points                                                          | Strongly<br>Agree | Agree | Indifferent | Disagree | Strongly<br>Disagree |
|-----------|-------------------------------------------------------------------------------------------------|-------------------|-------|-------------|----------|----------------------|
| 1         | Syllabus is suitable to the course and need based.                                              | 07                | 05    | 00          | 00       | 00                   |
| 2         | The course/syllabus has good balance between theory and application or practical.               | 07                | 04    | 01          | 00       | 00                   |
| 3         | The learning objectives are clear and appropriate to the program                                | 05                | 07    | 00          | 00       | 00                   |
| 4         | The system followed by the university for the design and development of curriculum is effective | 03                | 09    | 00          | 00       | 00                   |
| 5         | The curriculum has focus on skill development.                                                  | 02                | 09    | 01          | 00       | 00                   |
| 6         | The curriculum has been updated from time to time.                                              | 03                | 08    | 01          | 00       | 00                   |
| 7         | Does the syllabus cover modern & advanced topics?                                               | 04                | 05    | 03          | 00       | 00                   |
| 8         | Is the syllabus designed in a way to improve Employment?                                        | 04                | 06    | 02          | 00       | 00                   |