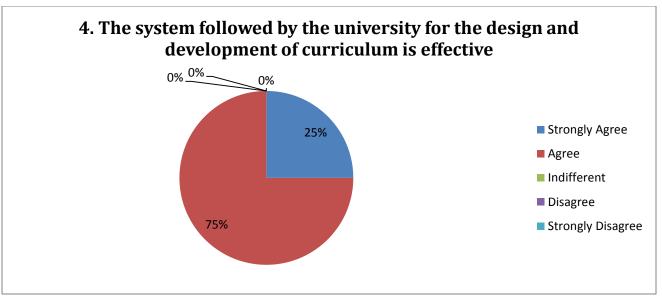

## **TEACHER FEEDBACK ANALYSIS 2020-21**

| Q.<br>No. | Academic Performance Evaluation Points                                                          | Strongly<br>Agree | Agree | Indifferent | Disagree | Strongly<br>Disagree |
|-----------|-------------------------------------------------------------------------------------------------|-------------------|-------|-------------|----------|----------------------|
| 1         | Syllabus is suitable to the course and need based.                                              | 07                | 05    | 00          | 00       | 00                   |
| 2         | The course/syllabus has good balance between theory and application or practical.               | 07                | 04    | 01          | 00       | 00                   |
| 3         | The learning objectives are clear and appropriate to the program                                | 05                | 07    | 00          | 00       | 00                   |
| 4         | The system followed by the university for the design and development of curriculum is effective | 03                | 09    | 00          | 00       | 00                   |
| 5         | The curriculum has focus on skill development.                                                  | 02                | 09    | 01          | 00       | 00                   |
| 6         | The curriculum has been updated from time to time.                                              | 03                | 08    | 01          | 00       | 00                   |
| 7         | Does the syllabus cover modern & advanced topics?                                               | 04                | 05    | 03          | 00       | 00                   |
| 8         | Is the syllabus designed in a way to improve Employment?                                        | 04                | 06    | 02          | 00       | 00                   |