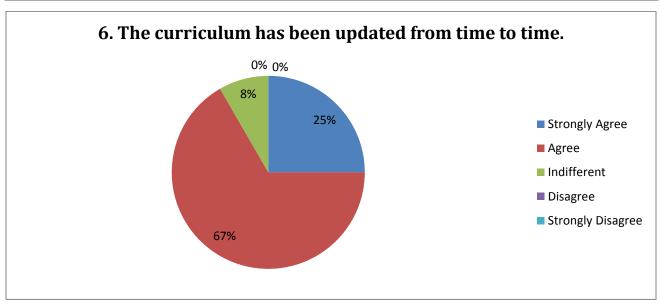

## **TEACHER FEEDBACK ANALYSIS 2020-21**

| Q.<br>No. | Academic Performance Evaluation Points                                                          | Strongly<br>Agree | Agree | Indifferent | Disagree | Strongly<br>Disagree |
|-----------|-------------------------------------------------------------------------------------------------|-------------------|-------|-------------|----------|----------------------|
| 1         | Syllabus is suitable to the course and need based.                                              | 07                | 05    | 00          | 00       | 00                   |
| 2         | The course/syllabus has good balance between theory and application or practical.               | 07                | 04    | 01          | 00       | 00                   |
| 3         | The learning objectives are clear and appropriate to the program                                | 05                | 07    | 00          | 00       | 00                   |
| 4         | The system followed by the university for the design and development of curriculum is effective | 03                | 09    | 00          | 00       | 00                   |
| 5         | The curriculum has focus on skill development.                                                  | 02                | 09    | 01          | 00       | 00                   |
| 6         | The curriculum has been updated from time to time.                                              | 03                | 08    | 01          | 00       | 00                   |
| 7         | Does the syllabus cover modern & advanced topics?                                               | 04                | 05    | 03          | 00       | 00                   |
| 8         | Is the syllabus designed in a way to improve Employment?                                        | 04                | 06    | 02          | 00       | 00                   |