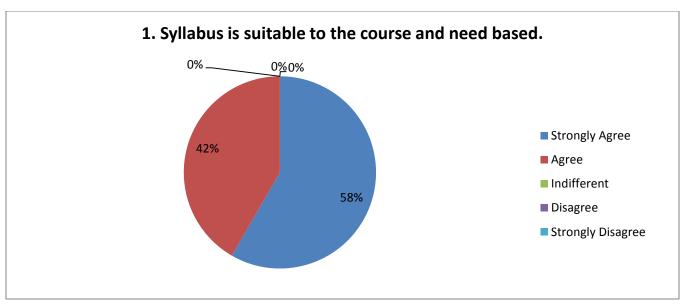

## **TEACHER FEEDBACK ANALYSIS 2020-21**

| Q.<br>No. | Academic Performance Evaluation Points                                                          | Strongly<br>Agree | Agree | Indifferent | Disagree | Strongly<br>Disagree |
|-----------|-------------------------------------------------------------------------------------------------|-------------------|-------|-------------|----------|----------------------|
| 1         | Syllabus is suitable to the course and need based.                                              | 07                | 05    | 00          | 00       | 00                   |
| 2         | The course/syllabus has good balance between theory and application or practical.               | 07                | 04    | 01          | 00       | 00                   |
| 3         | The learning objectives are clear and appropriate to the program                                | 05                | 07    | 00          | 00       | 00                   |
| 4         | The system followed by the university for the design and development of curriculum is effective | 03                | 09    | 00          | 00       | 00                   |
| 5         | The curriculum has focus on skill development.                                                  | 02                | 09    | 01          | 00       | 00                   |
| 6         | The curriculum has been updated from time to time.                                              | 03                | 08    | 01          | 00       | 00                   |
| 7         | Does the syllabus cover modern & advanced topics?                                               | 04                | 05    | 03          | 00       | 00                   |
| 8         | Is the syllabus designed in a way to improve Employment?                                        | 04                | 06    | 02          | 00       | 00                   |