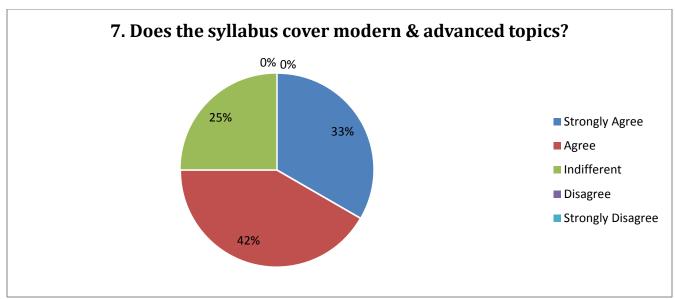

## **TEACHER FEEDBACK ANALYSIS 2020-21**

| Q.<br>No. | Academic Performance Evaluation Points                                                          | Strongly<br>Agree | Agree | Indifferent | Disagree | Strongly<br>Disagree |
|-----------|-------------------------------------------------------------------------------------------------|-------------------|-------|-------------|----------|----------------------|
| 1         | Syllabus is suitable to the course and need based.                                              | 07                | 05    | 00          | 00       | 00                   |
| 2         | The course/syllabus has good balance between theory and application or practical.               | 07                | 04    | 01          | 00       | 00                   |
| 3         | The learning objectives are clear and appropriate to the program                                | 05                | 07    | 00          | 00       | 00                   |
| 4         | The system followed by the university for the design and development of curriculum is effective | 03                | 09    | 00          | 00       | 00                   |
| 5         | The curriculum has focus on skill development.                                                  | 02                | 09    | 01          | 00       | 00                   |
| 6         | The curriculum has been updated from time to time.                                              | 03                | 08    | 01          | 00       | 00                   |
| 7         | Does the syllabus cover modern & advanced topics?                                               | 04                | 05    | 03          | 00       | 00                   |
| 8         | Is the syllabus designed in a way to improve Employment?                                        | 04                | 06    | 02          | 00       | 00                   |