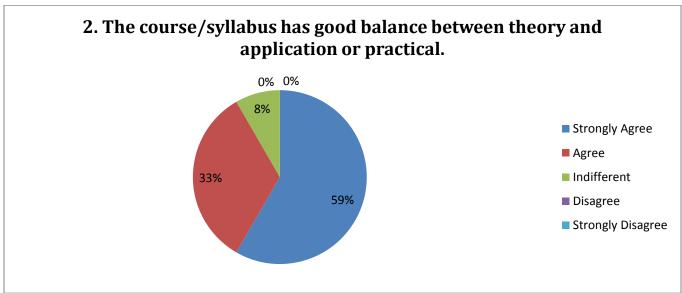

## **TEACHER FEEDBACK ANALYSIS 2020-21**

| Q.<br>No. | Academic Performance Evaluation Points                                                          | Strongly<br>Agree | Agree | Indifferent | Disagree | Strongly<br>Disagree |
|-----------|-------------------------------------------------------------------------------------------------|-------------------|-------|-------------|----------|----------------------|
| 1         | Syllabus is suitable to the course and need based.                                              | 07                | 05    | 00          | 00       | 00                   |
| 2         | The course/syllabus has good balance between theory and application or practical.               | 07                | 04    | 01          | 00       | 00                   |
| 3         | The learning objectives are clear and appropriate to the program                                | 05                | 07    | 00          | 00       | 00                   |
| 4         | The system followed by the university for the design and development of curriculum is effective | 03                | 09    | 00          | 00       | 00                   |
| 5         | The curriculum has focus on skill development.                                                  | 02                | 09    | 01          | 00       | 00                   |
| 6         | The curriculum has been updated from time to time.                                              | 03                | 08    | 01          | 00       | 00                   |
| 7         | Does the syllabus cover modern & advanced topics?                                               | 04                | 05    | 03          | 00       | 00                   |
| 8         | Is the syllabus designed in a way to improve Employment?                                        | 04                | 06    | 02          | 00       | 00                   |