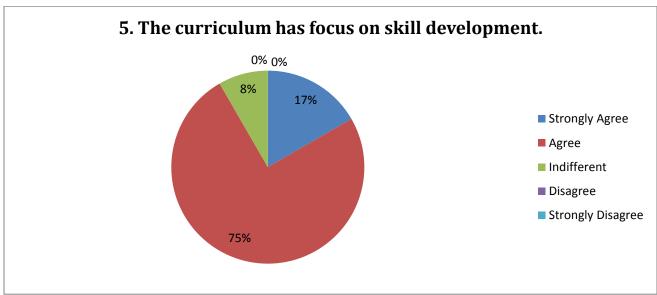

## **TEACHER FEEDBACK ANALYSIS 2020-21**

| Q.<br>No. | Academic Performance Evaluation Points                                                          | Strongly<br>Agree | Agree | Indifferent | Disagree | Strongly<br>Disagree |
|-----------|-------------------------------------------------------------------------------------------------|-------------------|-------|-------------|----------|----------------------|
| 1         | Syllabus is suitable to the course and need based.                                              | 07                | 05    | 00          | 00       | 00                   |
| 2         | The course/syllabus has good balance between theory and application or practical.               | 07                | 04    | 01          | 00       | 00                   |
| 3         | The learning objectives are clear and appropriate to the program                                | 05                | 07    | 00          | 00       | 00                   |
| 4         | The system followed by the university for the design and development of curriculum is effective | 03                | 09    | 00          | 00       | 00                   |
| 5         | The curriculum has focus on skill development.                                                  | 02                | 09    | 01          | 00       | 00                   |
| 6         | The curriculum has been updated from time to time.                                              | 03                | 08    | 01          | 00       | 00                   |
| 7         | Does the syllabus cover modern & advanced topics?                                               | 04                | 05    | 03          | 00       | 00                   |
| 8         | Is the syllabus designed in a way to improve Employment?                                        | 04                | 06    | 02          | 00       | 00                   |